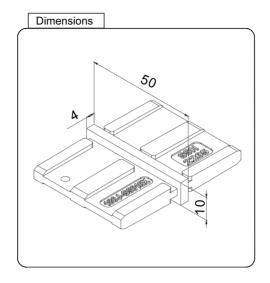

## CATALOGUE AND DESCRIPTION:

- > Railing Systems
- > Handrail & Fittings S5010 Series
- > Straight Joiner for 50 x 10 Rectangle Tube