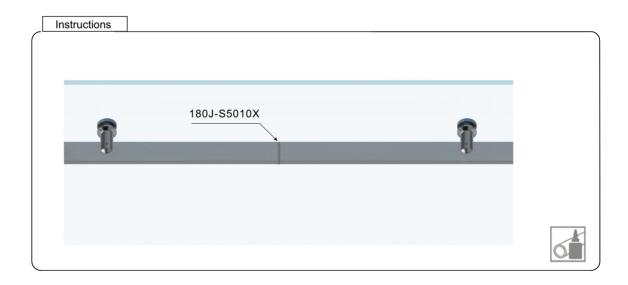

PREMIUM GLASS & HARDWARE

Drawing ID

180J-S5010X

| Product Info. |              |
|---------------|--------------|
| Finish        | Code         |
| Polish        | 180J-S5010M  |
| Satin         | 180J-S5010S  |
| Texture Black | 180J-S5010B  |
| White         | 180J-S5010W  |
| Brush Brass   | 180J-S5010BB |

## CATALOGUE AND DESCRIPTION:

- > Railing Systems
- > Handrail & Fittings S5010 Series
- > Straight Joiner for 50 x 10 Rectangle Tube